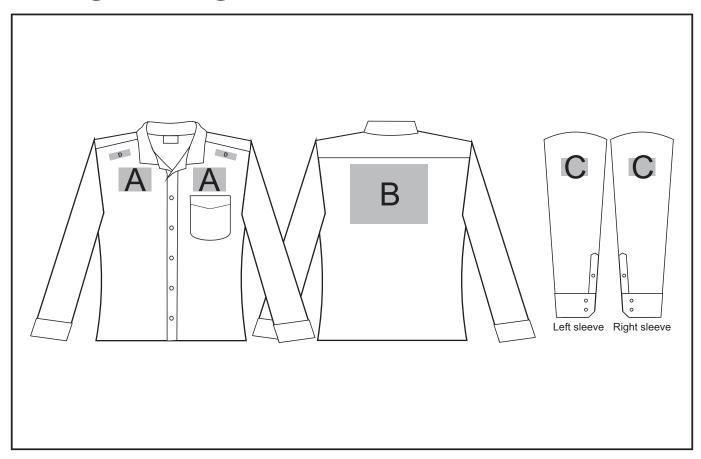

# **Branding Options:**

#### **Position A**

- 1. Embroidery (EMB) 9 colours Size: 100mm diameter
- 2. Digital Transfer Clothing (DTC) Full colour Size: 100mm wide x 100mm high

#### **Position B**

- 1. Embroidery (EMB) 9 colours Size: 200mm wide x 200mm high
- 2. Digital Transfer Clothing (DTC) Full colour Size: 210mm wide x 148mm high

#### **Position C**

- 1. Embroidery (EMB) 9 colours Size: 50mm diameter
- 2. Digital Transfer Clothing (DTC) Full colour Size: 50mm wide x 50mm high